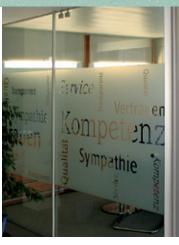

## Update your image without replacing glass

3M" Scotchcal" ElectroCut" Graphic Film Series 7725SE Dusted and Frosted Crystal range are a way to create distinctive designs on glass. They are extremely durable, unbelievably versatile and incredibly stylish. You can enhance your company's image with the classic style of etched or sand-blasted glass — at a fraction of the cost. No matter how intricate your design, it's easy to reproduce text, logos and patterns using computer-aided cutting technology. The films can be applied to glass, acrylic or polycarbonate. The different colours and the dusted/frosted effects can be combined for added contrast and impact.

Create a 3-dimensional look by applying designs on both sides of the glass. Scotchcal 7725SE films are warranted for indoor and outdoor use and can be used virtually anywhere.

There's hardly an application you can't consider – long term decoration, corporate or manifestation markings.