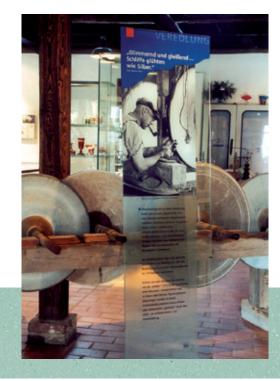

Create a 3-dimensional look by applying designs on both sides of the glass. Scotchcal 7725SE films are warranted for indoor and outdoor use and can be used virtually anywhere.

There's hardly an application you can't consider – long term decoration, corporate or manifestation markings.